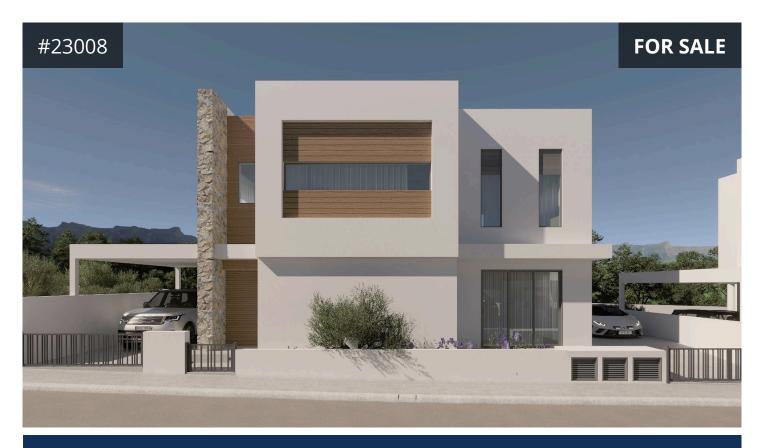

## Limassol, Erimi

141 m<sup>2</sup> Covered | 3 Bedrooms | 2 Bathrooms

## Description

Three-bedroom modern detached house for sale in Erimi, Limassol. Located c. 800m of the community center, and c. 650m of the elementary school. Within an easy access to main roads and the Limassol-Paphos highway. The two-storey house consists of spacious open plan kitchen/dining/living room area and a guest toilet on the ground floor; three bedrooms (master bedroom with ensuite facilities) and a family bathroom on the first floor. Covered parking and a garden.