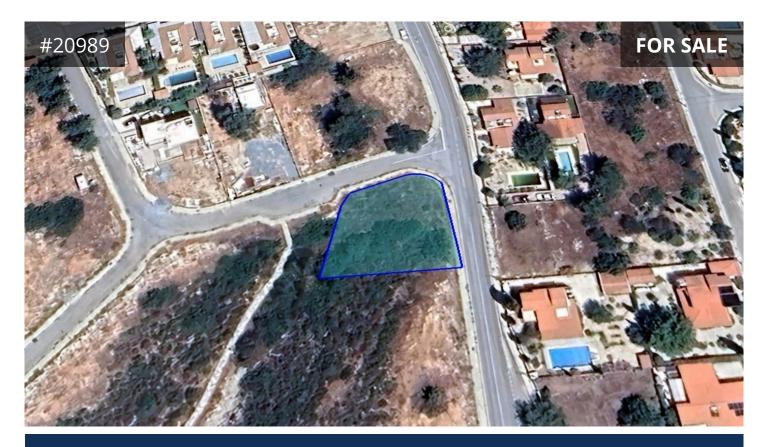

## Description

Residential corner plot of 896m<sup>2</sup> for sale in Souni-Zanakia, Limassol. The asset is located 1km southeast of Souni-Zanakia village and c. 150m east of the Limassol – Souni-Zanakia road.

- Planning Zone - residential H6, building density 20%, coverage coefficient 20% with maximum floors 2 and maximum height 8.3m

- Abuts a public road with a road frontage of approx. 25m.
- The plot has regular shape and a flat surface.

- The immediate area comprises of residential developments as well as some undeveloped parcels of land.

- The asset can only be sold via a sale and purchase agreement.